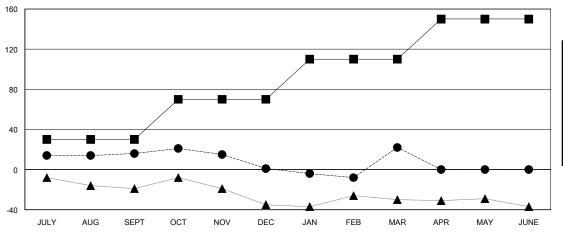

## GMT: LOCATION NORTH CAROLINA

**GMT CA** 

| Clubs                 |               |           |               | Members               |                          |                         |                                                    |
|-----------------------|---------------|-----------|---------------|-----------------------|--------------------------|-------------------------|----------------------------------------------------|
| RESULTS FOR 2023-2024 |               |           |               | RESULTS FOR 2023-2024 |                          |                         |                                                    |
| QUARTER               | NEW CLUB GOAL | NEW CLUBS | DROPPED CLUBS | QUARTER MI            | EMBER GROWTH NET<br>GOAL | MEMBER GROWTH<br>ACTUAL | DROPPED<br>MEMBERS ACTUAL<br>(including transfers) |
| JULY/AUG/SEPT         | 0             | 0         | 0             | JULY/AUG/SEPT         | 30                       | 32                      | 13                                                 |
| OCT/NOV/DEC           | 0             | 0         | 0             | OCT/NOV/DEC           | 40                       | 20                      | 31                                                 |
| JAN/FEB/MAR           | 2             | 0         | 0             | JAN/FEB/MAR           | 40                       | 55                      | 31                                                 |
| APR/MAY/JUNE          | 1             | 0         | 0             | APR/MAY/JUNE          | 40                       | 0                       | 0                                                  |

## GOALS AND ACTUAL MEMBERS CUMULATIVE

| - 🔳 - | MEMBER GROWTH NET GOAL |  |
|-------|------------------------|--|
| _     | WEWDER GROWTH NET GOAL |  |

- ■ - MEMBER GROWTH ACTUAL

- ▲ - LAST YEAR MEMBERSHIP ACTUAL