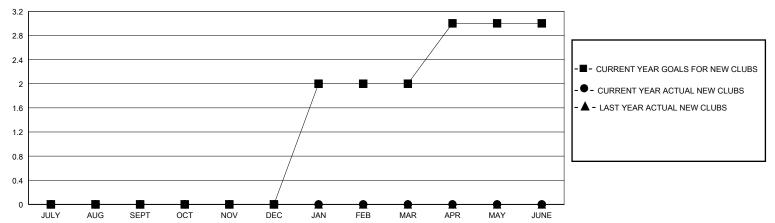

## GMT: LOCATION NORTH CAROLINA

**GMT CA** 

| Clubs                 |               |           |               | Members               |                          |                         |                                                    |
|-----------------------|---------------|-----------|---------------|-----------------------|--------------------------|-------------------------|----------------------------------------------------|
| RESULTS FOR 2023-2024 |               |           |               | RESULTS FOR 2023-2024 |                          |                         |                                                    |
| QUARTER               | NEW CLUB GOAL | NEW CLUBS | DROPPED CLUBS | QUARTER MI            | EMBER GROWTH NET<br>GOAL | MEMBER GROWTH<br>ACTUAL | DROPPED<br>MEMBERS ACTUAL<br>(including transfers) |
| JULY/AUG/SEPT         | 0             | 0         | 0             | JULY/AUG/SEPT         | 30                       | 32                      | 13                                                 |
| OCT/NOV/DEC           | 0             | 0         | 0             | OCT/NOV/DEC           | 40                       | 20                      | 31                                                 |
| JAN/FEB/MAR           | 2             | 0         | 0             | JAN/FEB/MAR           | 40                       | 55                      | 31                                                 |
| APR/MAY/JUNE          | 1             | 0         | 0             | APR/MAY/JUNE          | 40                       | 0                       | 0                                                  |

## GOALS AND ACTUAL NEW CLUBS CUMULATIVE